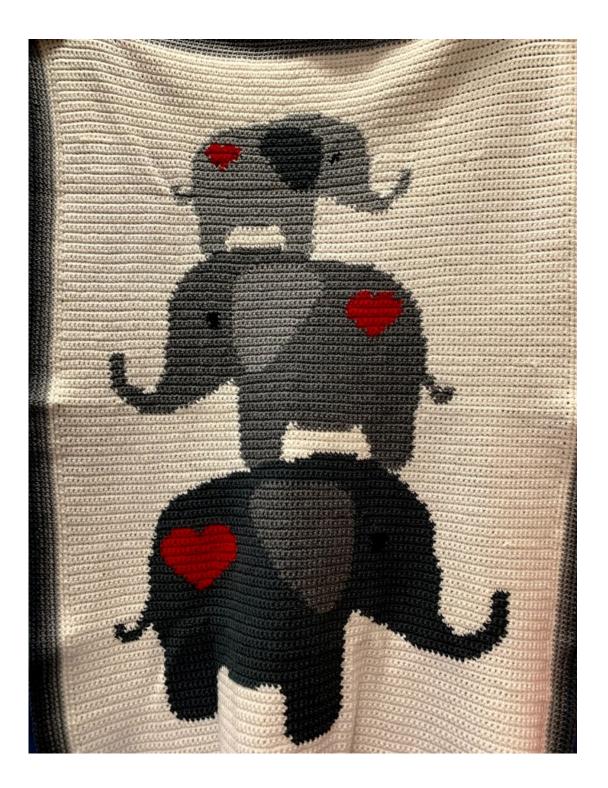

#### HAND CROCHETED ELEPHANT THROW

Hand crocheted 35" x 50" elephant throw crafted and donated by Kim Gloyd.

Minimum Donation: \$40.00