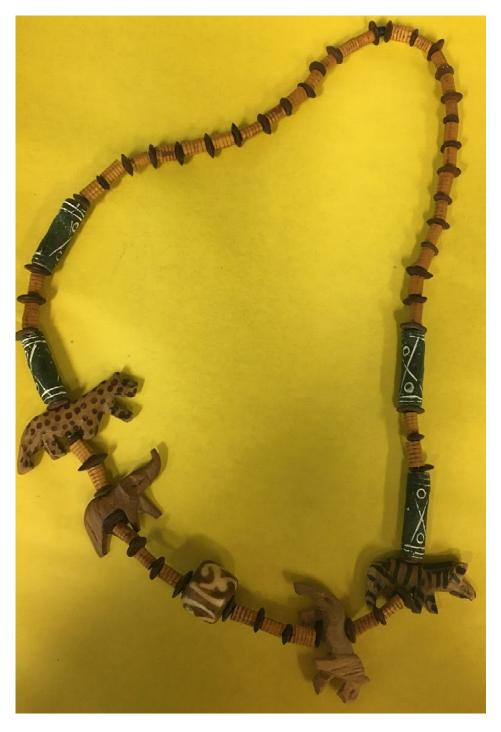

# WOODEN AFRICAN NECKLACE

Wooden African Necklace donated by Heather Burrus.

Minimum Donation: \$10.00