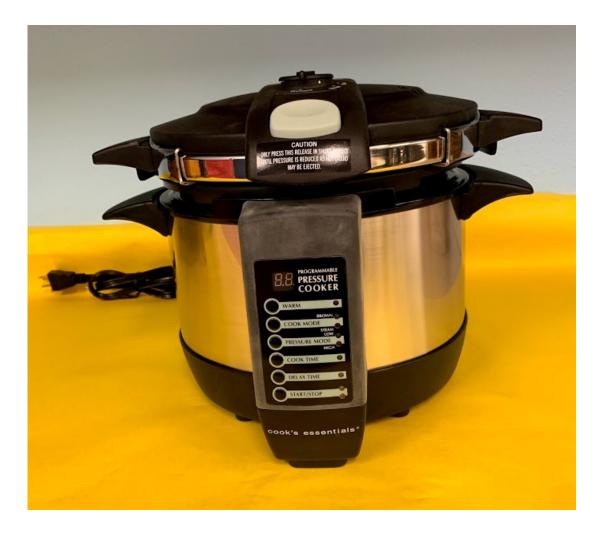

#### **COOK'S ESSENTIAL ELECTRIC PRESSURE COOKER**

Cook's Essential electric pressure cooker with pressure, steam and clean mode. Donated from Anne Chinn's estate and given by Ben and Yolanda Pena.

Minimum Donation: \$40.00