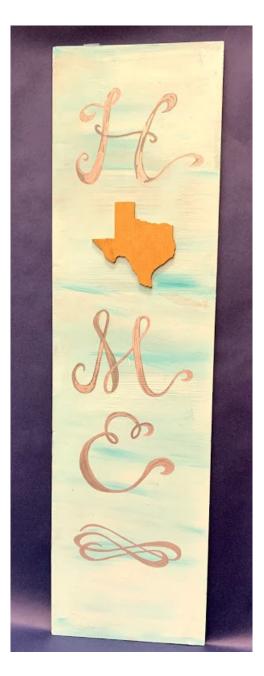

# HAND PAINTED HOME SIGN

Hand painted Home sign. 29" x 8". Donated by Debbie Dougherty.

Minimum Donation: \$15.00