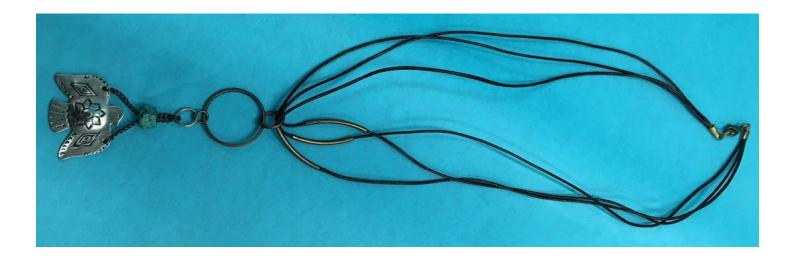

# HANDCRAFTED NECKLACE BY STEPHANIE SINGLETON

Silver bird necklace with turquoise bead made by Stephanie Singleton, Diane and Steve Smith's daughter.

Minimum Donation: \$30.00