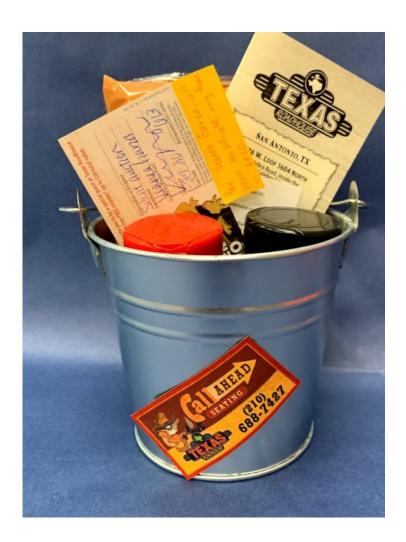

#### **TEXAS ROADHOUSE BUCKET**

Texas Roadhouse bucket includes "Dinner for 2" certificate, salted roasted peanuts, rib seasoning and sirloin seasoning. Donated by Texas Roadhouse.

Minimum Donation: \$40.00