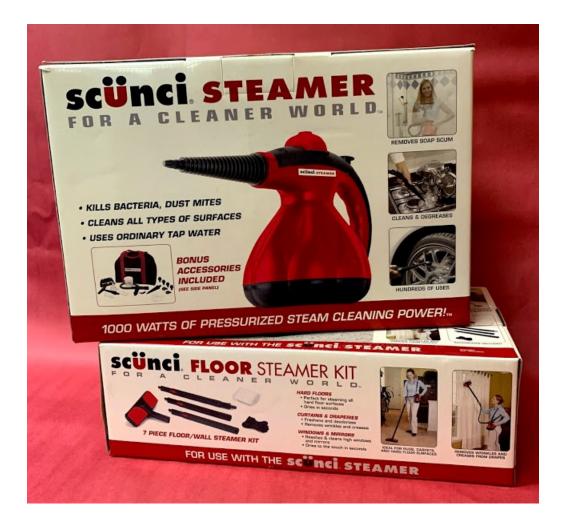

#### **SCUNCI STEAMER**

Scunci Steamer kills bacteria and dust mites, cleans all types of surfaces. Additional floor steamer kit included. Great for Covid cleaning! Donated from Anne Chinn's estate and given by Ben and Yolanda Pena.

Minimum Donation: \$30.00