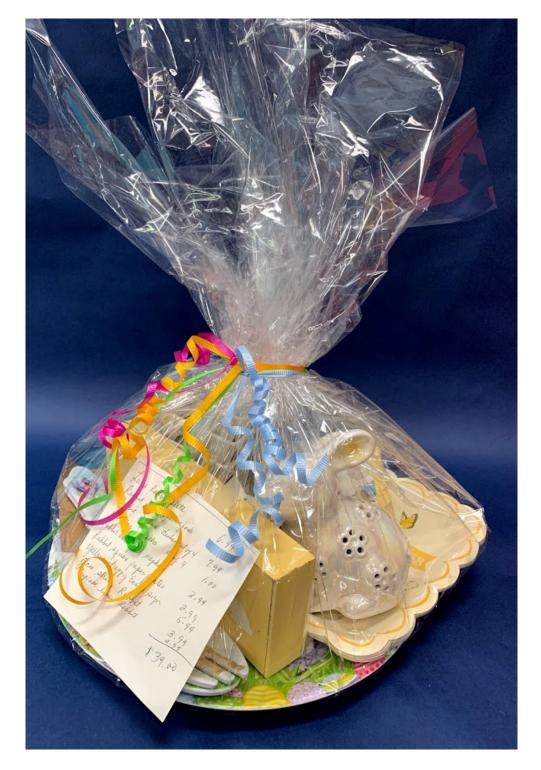

Basket includes Easter plates and bowls, salad spoons and plate, and more. Valued at \$39. Donated by Johnnie Weber.