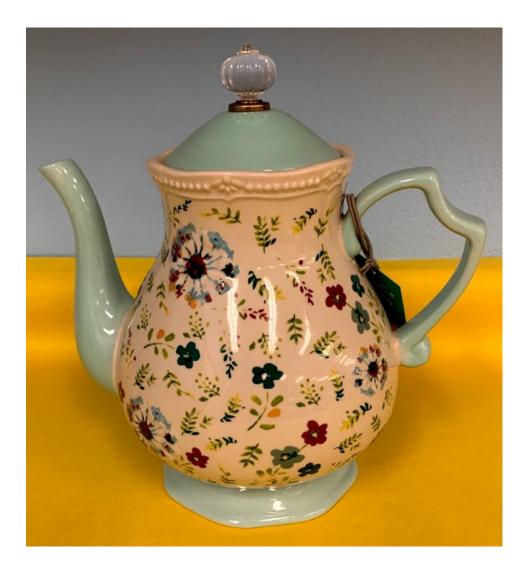

# Pioneer Woman Tea Kettle

Pioneer Woman's Stoneware Tea Pot, 8 1/2" x 10". Donated by Claire Mars.

Minimum Donation: \$20.00