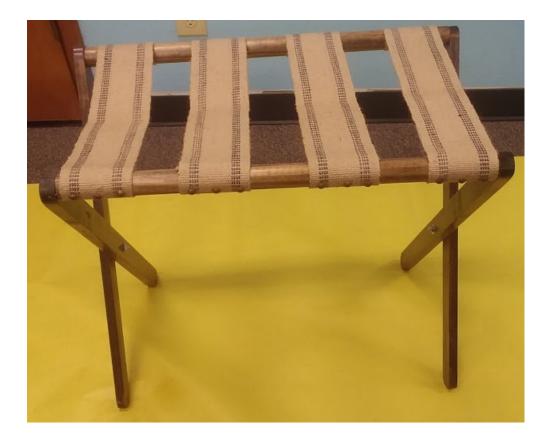

#### HANDCRAFTED LUGGAGE RACK

Luggage Rack crafted and donated by Tom Becker, Northwest Hills UMC member.

Minimum Donation: \$20