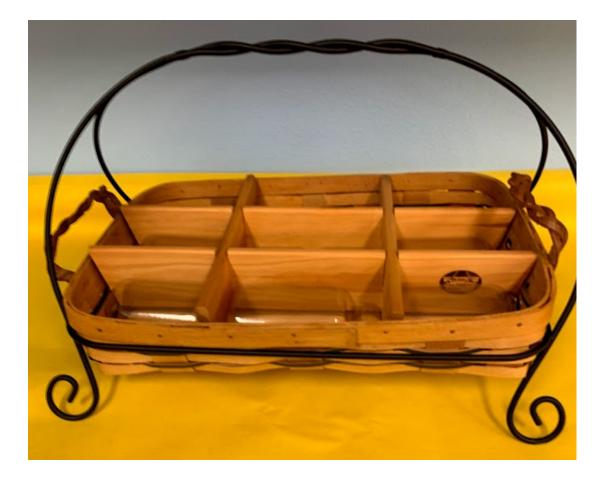

#### PETERBORO BASKET WITH WROUGHT CARRIER

Peterboro Basket with Wrought Iron Carrier with plastic and separate decorative cover and removable sections. Dimensions are 20 1/2 " x 14". Donated from Anne Chinn's estate and given by Ben and Yolanda Pena.

Minimum Donation: \$40.00