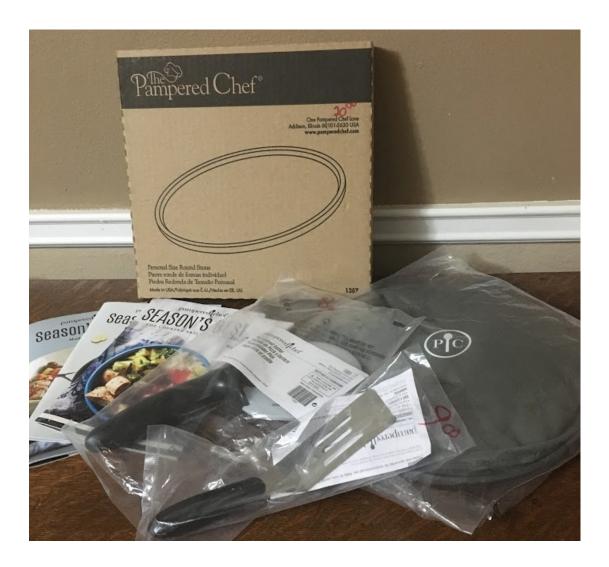

#### **PAMPERED CHEF**

Pampered Chef items incluing personal pizza stone, carrier, pizza cutter, spatula and recipe books. Value \$66. Donated by Barbara Belcher.

Minimum Donation: \$50.00