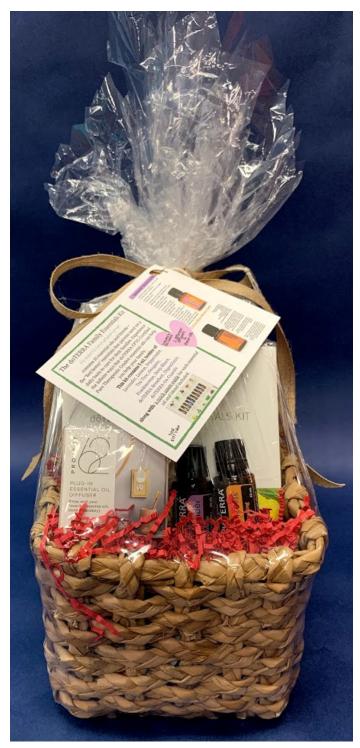

#### **doTERRA FAMILY ESSENTIALS KIT**

doTERRA kit includes 10 essential oils and blends. 5 mL bottles of: lavender, lemon, peppermint, tea tree, oregano, frankincense, Deep Blue, doTERRA Breathe, DigestZen, doTERRA On Guard. Retails for \$197. Donated by Carla Berryman.