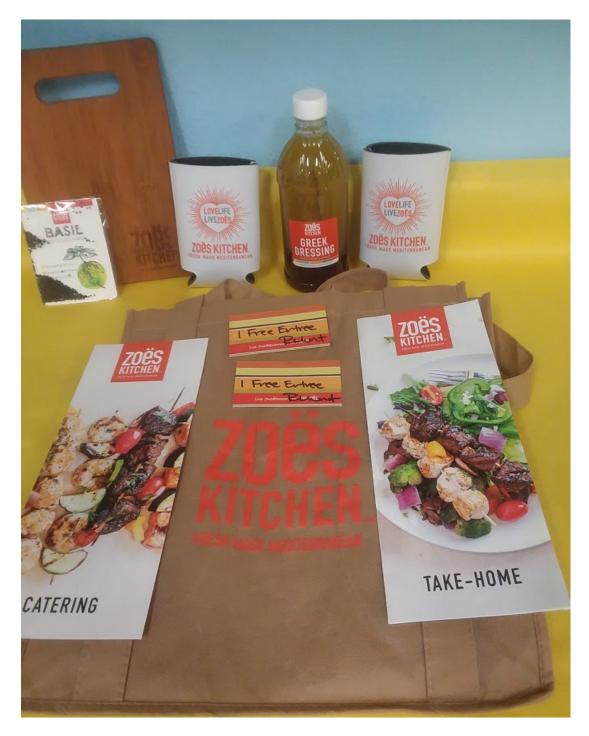

#### **ZOES KITCHEN**

Gift basket with tote, cozies, Greek Salad Drssing, Wooden Cutting Board and 2 free entrees. Donated by Zoes Kitchen.

Minimum Donation: \$30