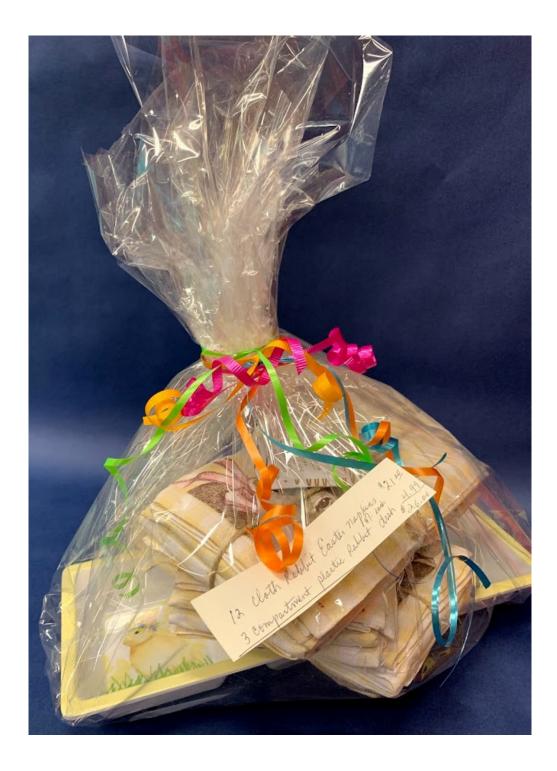

#### **EASTER LINENS BASKET**

Basket includes 12 cloth rabbit Easter napkins and 3-compartment rabbit dish. Valued at \$26. Donated by Johnnie Weber.

Minimum Donation: \$20.00