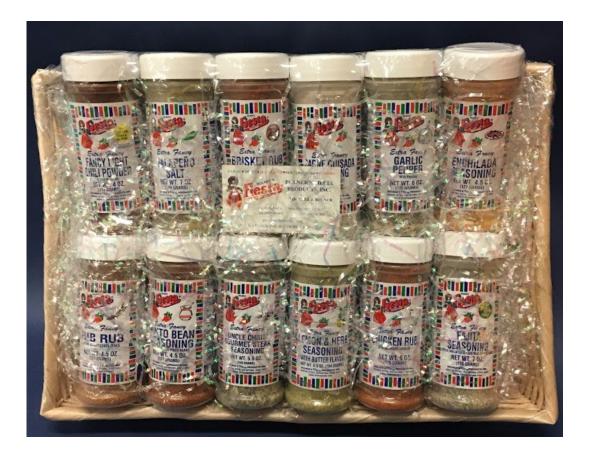

#### **BOLNER'S SPICE BASKET**

Bolner's Spice basket, including chili powder, jalapeno salt, brisket rub, carne guisada seasoning, garlic pepper, enchilada seasoning, rib rub, pinto bean seasoning, steak seasoning, lemon/herb seasoning, chicken rub, fajita seasoning. Donated by Bolner's Fiesta Spices.

Minimum Donation: \$75.00