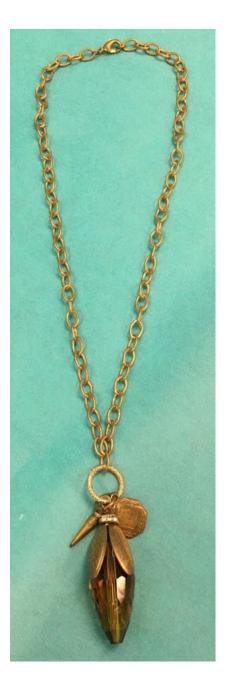

# HANDCRAFTED NECKLACE BY STEPHANIE SINGLETON

Amber-like tear drop necklace made by Stephanie Singleton, Diane and Steve Smith's daughter.

Minimum Donation: \$30.00