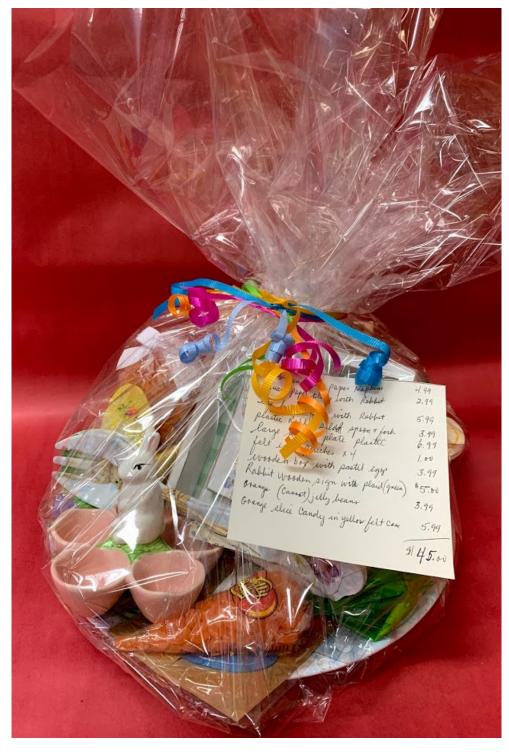

#### **EASTER BASKET**

Basket includes wooden box with pastel eggs, rabbit wooden sign, orange jelly beans, orange slice candy, and more. Valued at \$45.00 and donated by Johnnie Weber.

Minimum Donation: \$40.00