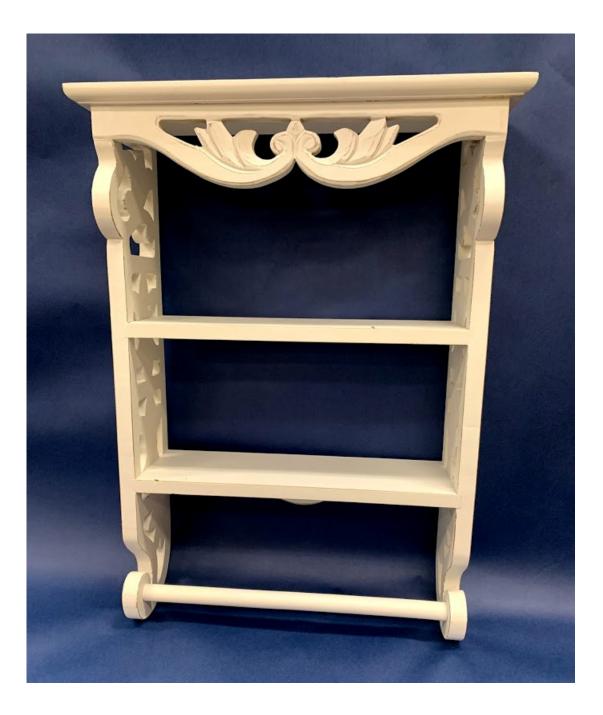

#### WHITE WOODEN SHELF WITH TOWEL BAR

This shelf with towel measures 22 inches tall and 15 inches long and can be used in a variety of ways. Donated from Anne Chinn's estate and given by Ben and Yolanda Pena.

Minimum Donation: \$30.00