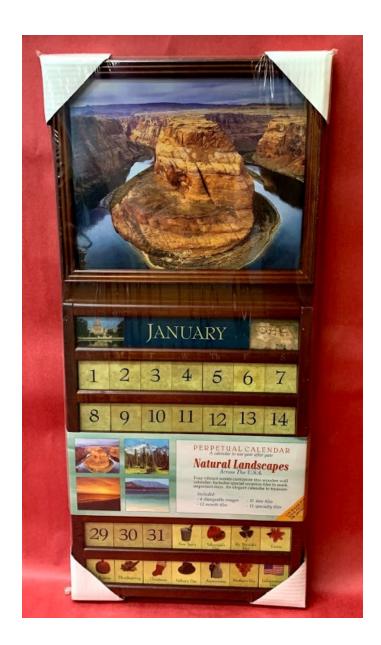

#### WOODEN PERPETUAL CALENDAR

Perpetual natural landscape calendar with 4 changeable images, 12 month tiles, 31 date tiles and 11 specialty tiles. Donated from Anne Chinn's estate and given by Ben and Yolanda Pena.

Minimum Donation: \$10.00