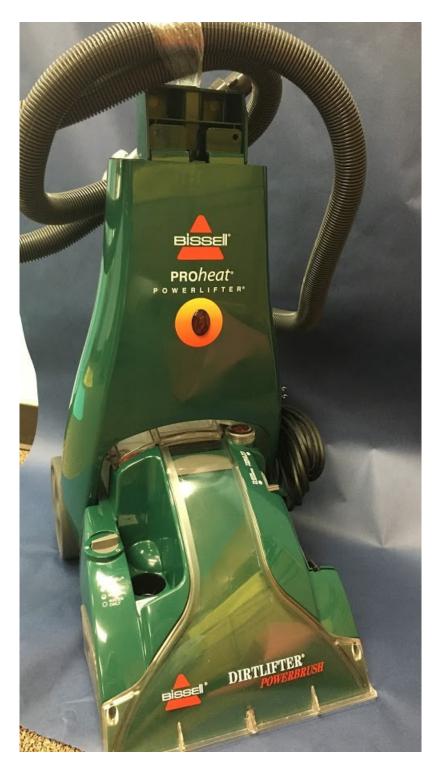

# **BISSELL STEAM CLEANER**

Bissell Steam Cleaner, Proheat Power Lifter to get you through the pandemic. Donated from Anne Chinn's estate and given by Ben and Yolanda Pena.

Minimum Donation: \$100.00

EASTER IN SEPTEMBER BASKET