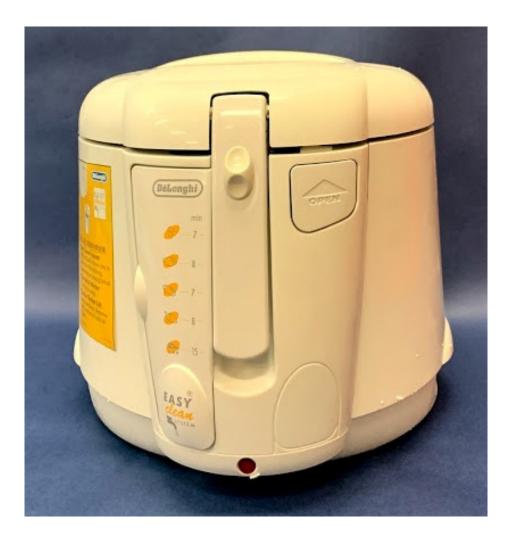

# **DeLonghi Deep Fryer**

DeLonghi Cool-Touch Deep Fryer. Easy clean oil drain system, large interior capacity, cool-touch exterior wall with large nonstick interior. Donated from Anne Chinn's estate and given by Ben and Yolanda Pena.

Minimum Donation: \$30.00