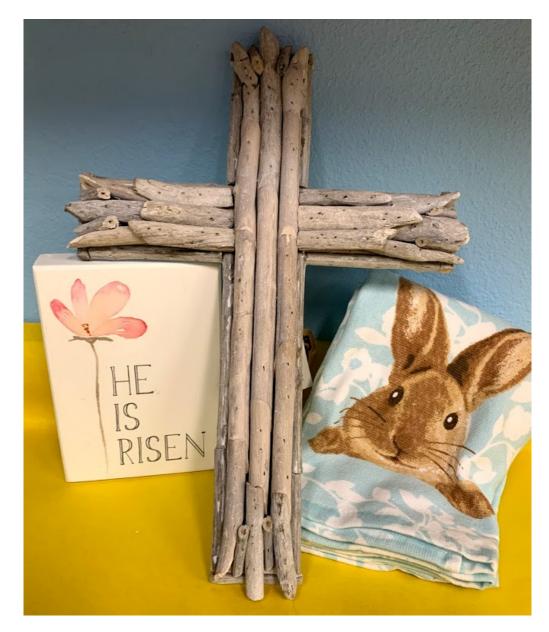

# **CROSS TRIO**

Wooden cross, He Is Risen sign and 2 bunny kitchen towels. Donated by Johnnie Weber.

Minimum Donation: \$22.00