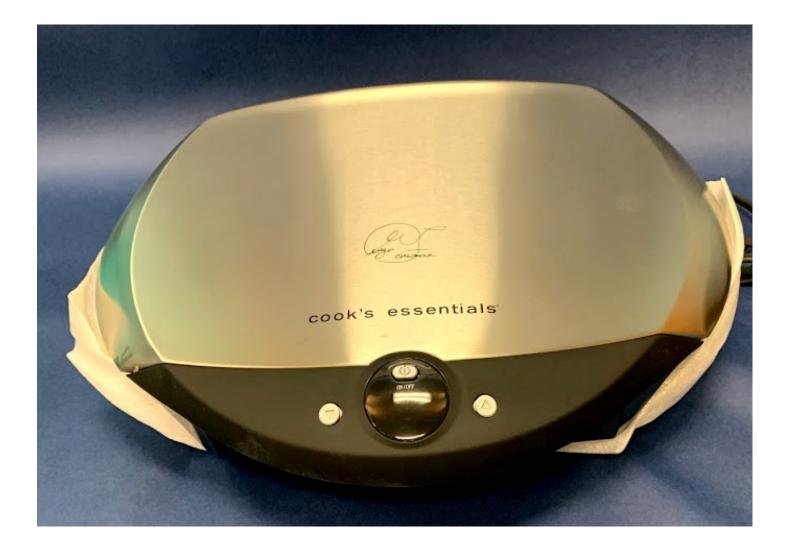

#### **COOK'S ESSENTIAL ELECTRIC GRILL**

Brushed stainless steel grill with timer. 78 square inches cooking surface. Donated from Anne Chinn's estate and given by Ben and Yolanda Pena.

Minimum Donation: \$30.00