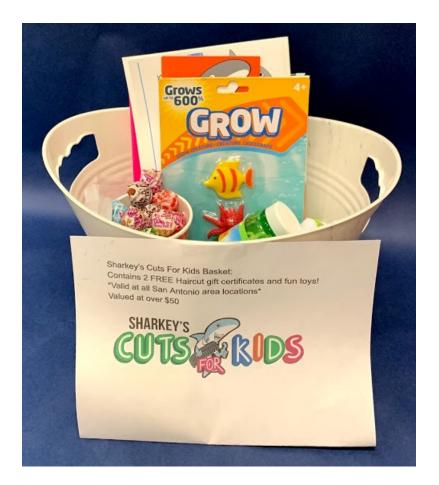

## **SHARKEY'S CUTS FOR KIDS**

Sharkey's Cuts for Kids basket includes 2 free haircut gift certificates and fun toys. Valid at all San Antonio area locations. Donated by Sharkey's on Bandera.

Minimum Donation: \$44.00