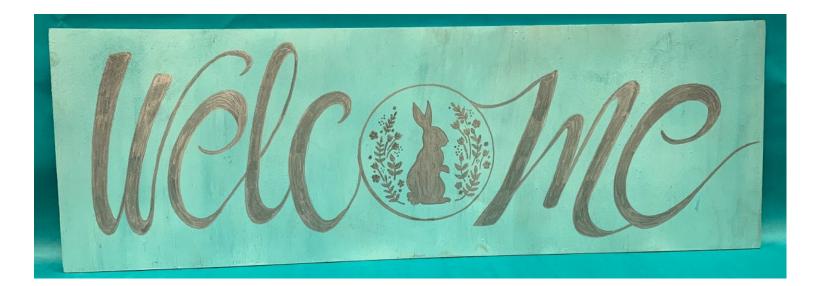

# HAND PAINTED WELCOME SIGN

Hand painted Welcome sign. 30 1/2" X 10". Donated by Debbie Dougherty.

Minimum Donation: \$15.00