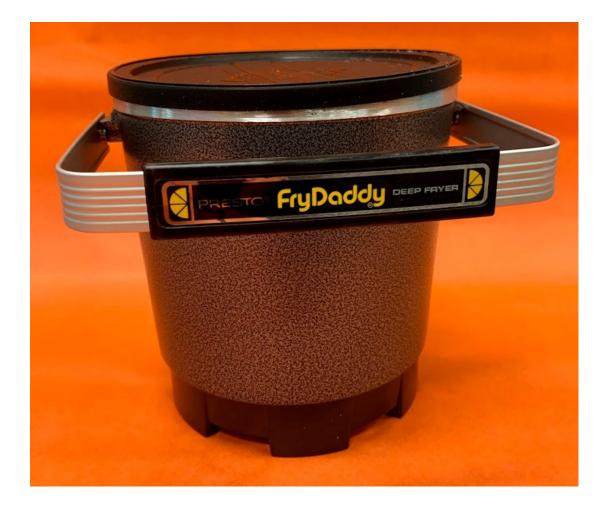

#### PRESTO FRYDADDY ELECTRIC DEEP FRYER

Presto FryDaddy electric deep fryer. Donated from Anne Chinn's estate and given by Ben and Yolanda Pena.

Minimum Donation: \$20.00