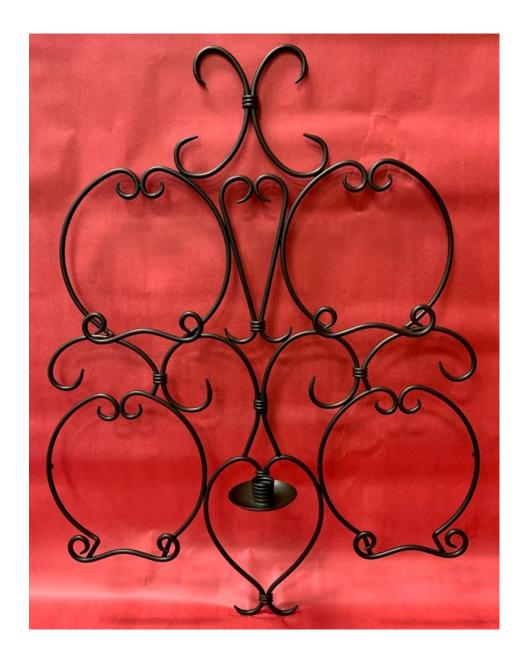

# WROUGHT IRON CANDLE SCONCE

Wrought iron candle sconce measures 27" x 20. Donated from Anne Chinn's estate and given by Ben and Yolanda Pena.

Minimum Donation: \$20.00