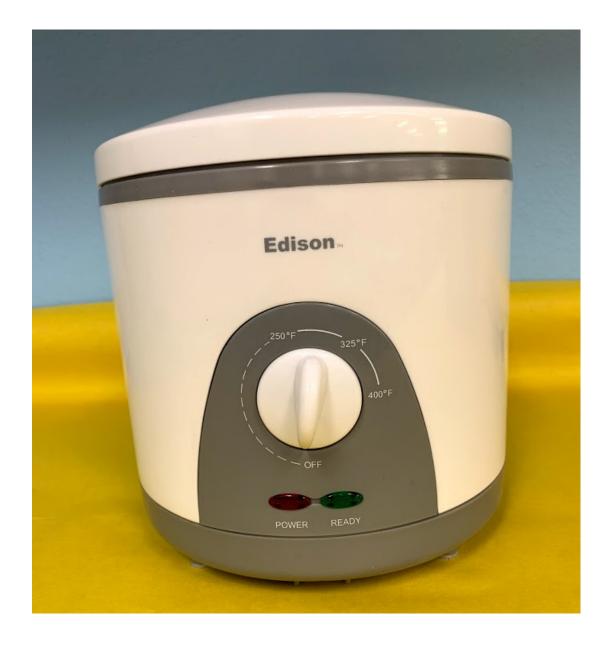

### **EDISON DEEP FRYER**

Edison .5 Liter deep fryer, non-stick bowl, variable temperature control, cool touch exterior. Donated from Anne Chinn's estate and given by Ben and Yolanda Pena.

Minimum Donation: \$30.00