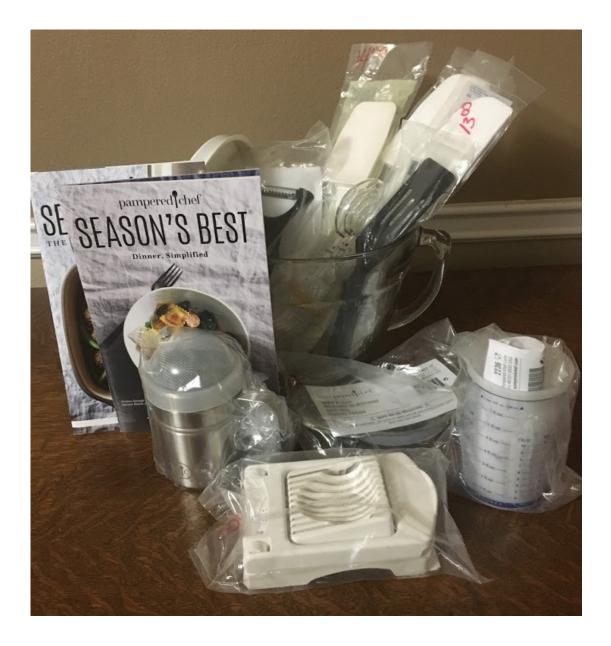

#### **PAMPERED CHEF**

Pampered Chef items incluing measuring bowl, rubber spatulas, recipe books, apple slicer, etc. \$124 Value. Donated by Barbara Belcher.

Minimum Donation: \$90.00