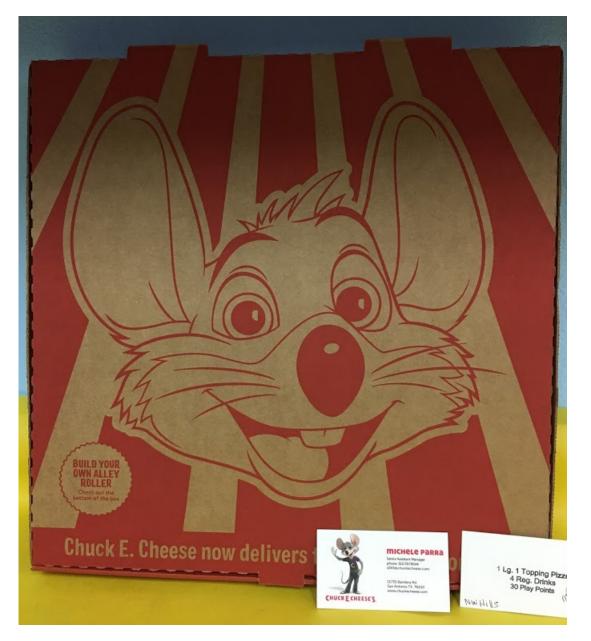

#### **CHUCK E CHEESE FAMILY 4 PACK**

Chuck E. Cheese Family 4 Pack includes 1 large one topping pizza, 4 regular drinks and 30 play points. Donated by Chuck E. Cheese on Bandera Road.