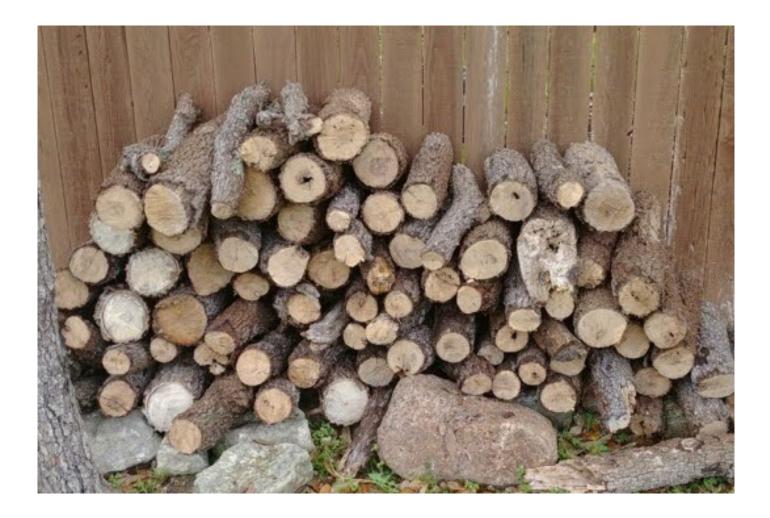

#### **ONE-QUARTER CORD OF WOOD**

One-quarter cord of oak wood from Prayer Garden. Wood was gathered and cut by Tom Becker. Tom has diligently worked in the prayer garden as well as beautifying the grounds of Northwest Hills.

Minimum Donation: \$1.00 per log