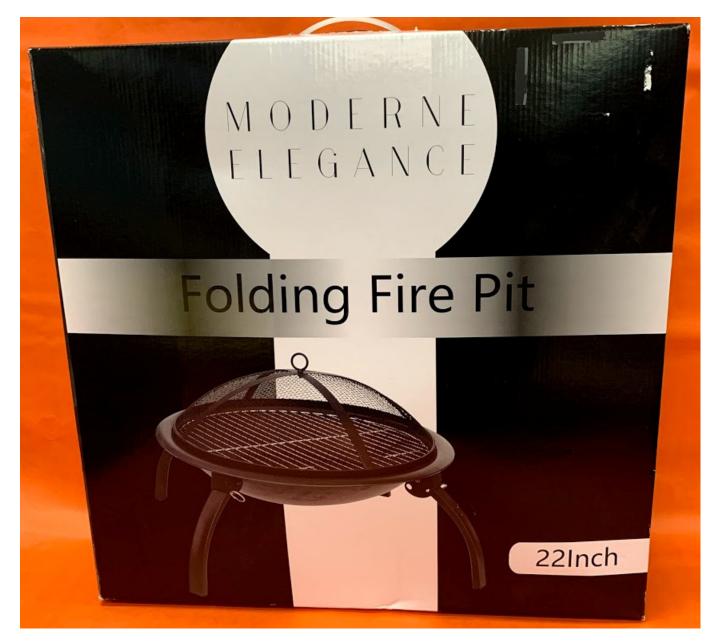

#### **MODERNE ELEGANCE FOLDING FIRE PIT**

Moderne Elegance Folding Fire Pit. 22 inch heat resistant painted steel bowl and fire screen, log grate, cooking rate and fire tool included. Folds for easy portability. Carrying bag included. Donated by Tom and Cheryl McKinder.