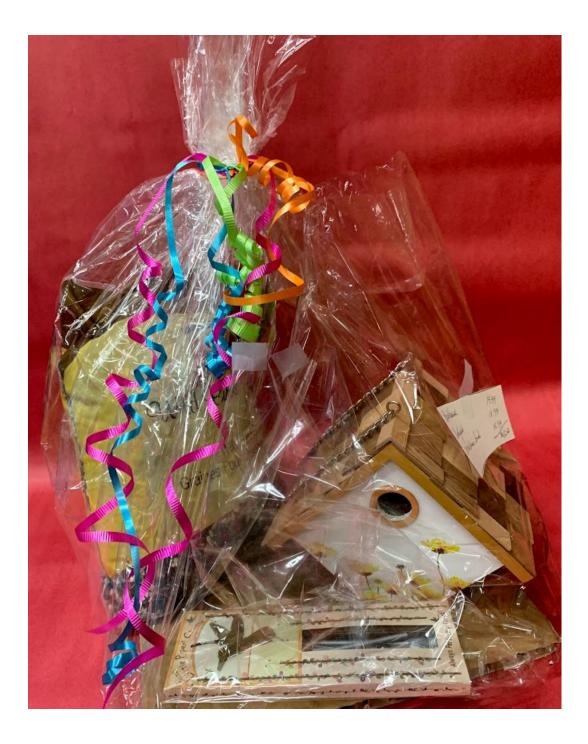

# **BIRD LOVER'S BASKET**

Birdhouse basket includes bird house, bird seed and more. Valued at \$42. Donated by Johnnie Weber.