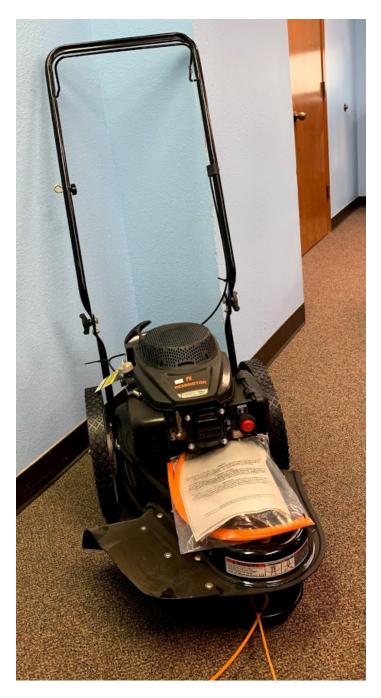

## **REMINGTON 22" WHEELED STRING TRIMMER**

Remington 22" wheeled string trimmer donated by Hywel Wilson's Small Engine Repair. Includes Premium 4-Cycle Engine Oil and trimmer line.