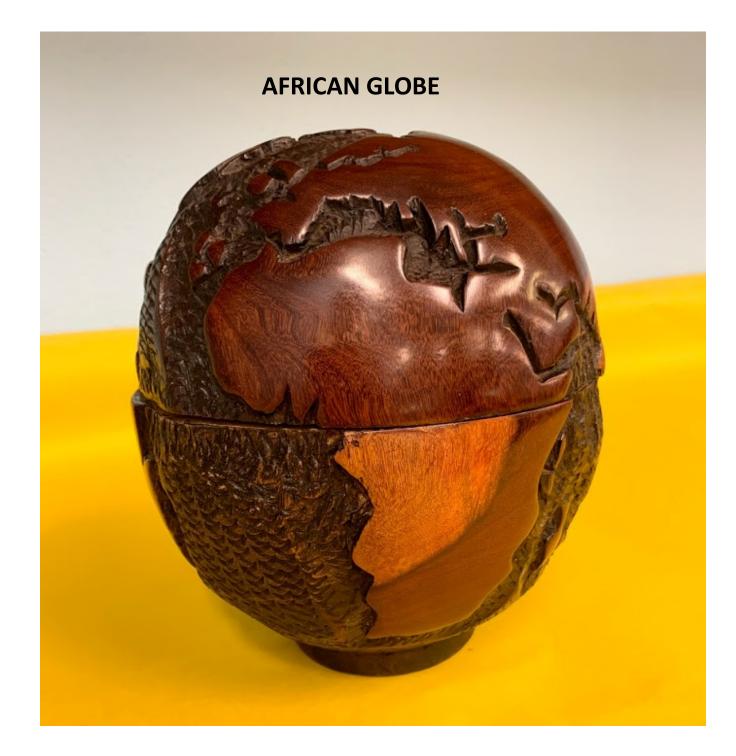

## HANDCRAFTED RHINOCEROS FROM MALAWI

This handcrafted rhinoceros from Malawi, Africa measures 7 inches tall and 11 inches long. Donated with funds given by Becky and John Smith.

Handcrafted globe from Malawi, Africa measures 6 1/2 inches tall with a circumference of 20 inches. Globe opens for storage of small items. Donated with funds given by Becky and John Smith.