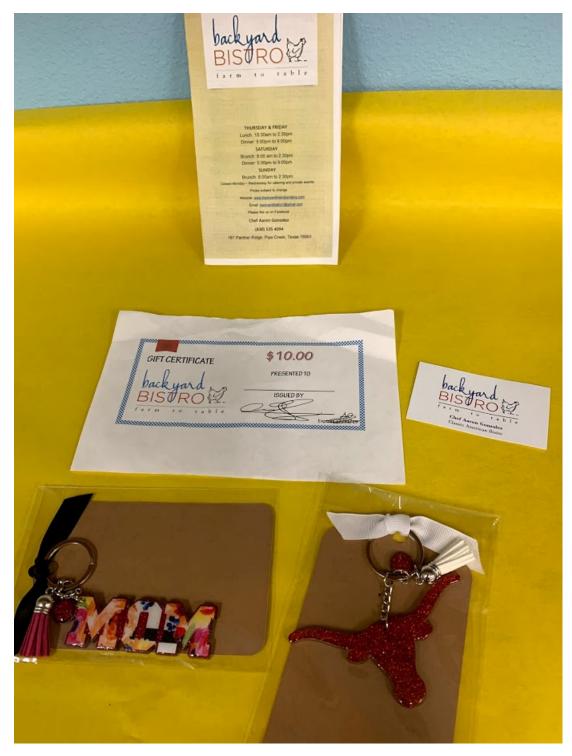

# BACKYARD BISTRO GIFT CERTIFICATE AND KEY CHAINS

Backyard Bistro \$10 gift certificate plus 2 key chains. Donated by Backyard Bistro and Johnnie Weber.