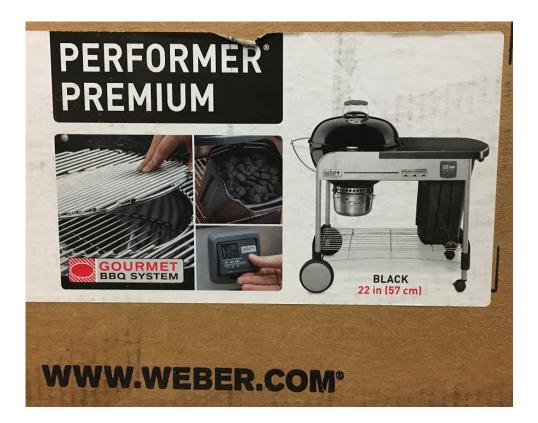

## WEBER CHARCOAL GRILL

Weber Charcoal black 22" grill donated by Rich Conte. (\$350 value)