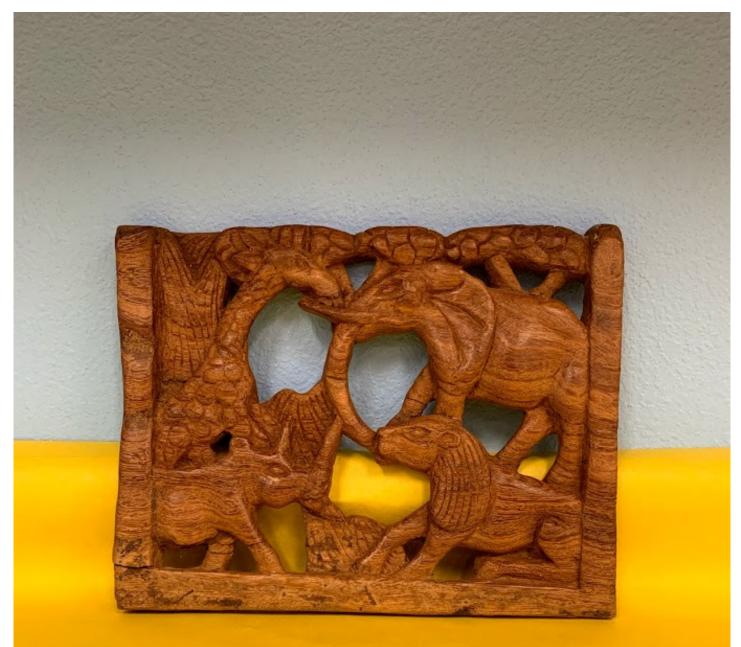

# HANDCRAFTED "THE BIG 4" PLAQUE

This handcrafted wall hanging shows 4 of the 5 "Big 5" Animals of Africa. Measures 9 inches tall and 11 inches long. Donated by David and Jill Trawick.