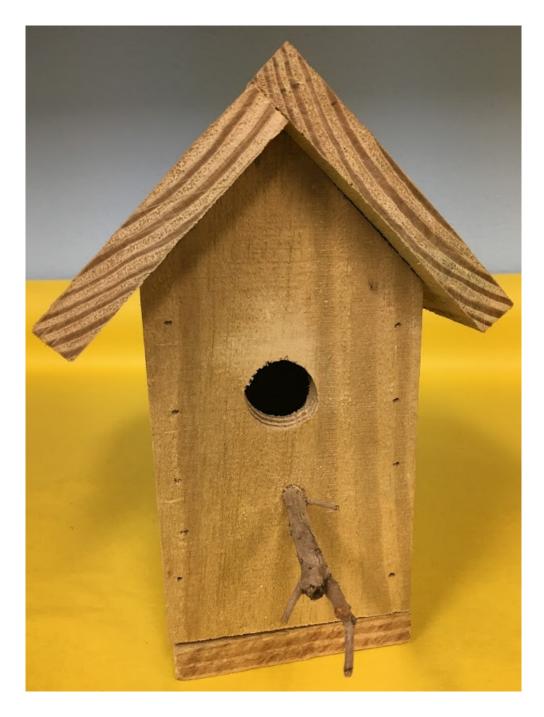

## HANDCRAFTED BIRD HOUSE

Bird house handcrafted and donated by Tom Becker of Northwest Hills UMC.