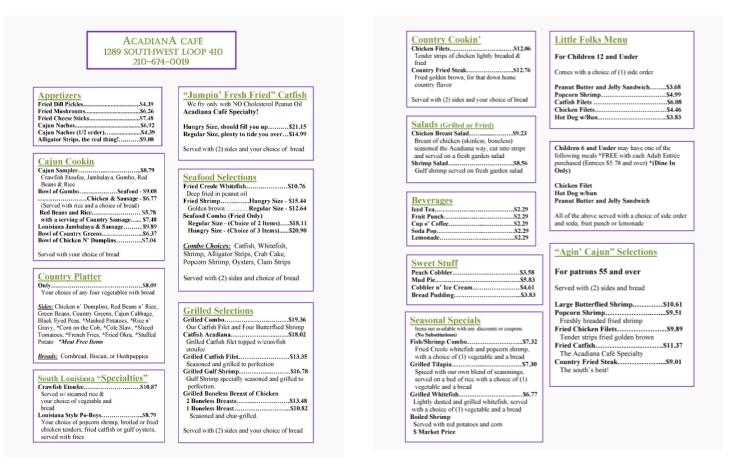

# ACADIANA CAFÉ GIFT CERTIFICATE FOR 2 ENTREES

Acadiana Café gift certificate for 2 entrees and 2 non-alcoholic beverages of your choice. Donated by Acadiana Café.