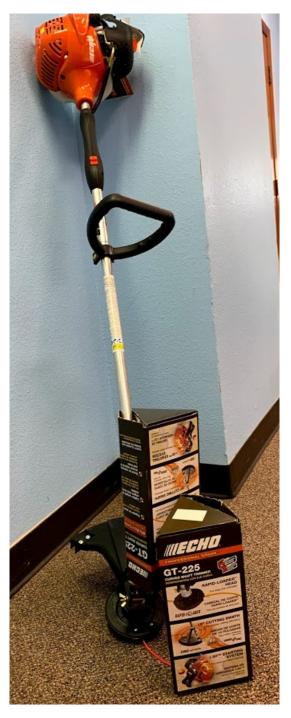

#### GAS POWERED WEED EATER FROM SMALL ENGINE REPAIR

Gas powered Echo GT-225 Curved Shaft trimmer donated by Hywel Wilson's Small Engine Repair. Light weight, 48" shaft for easier trimming.