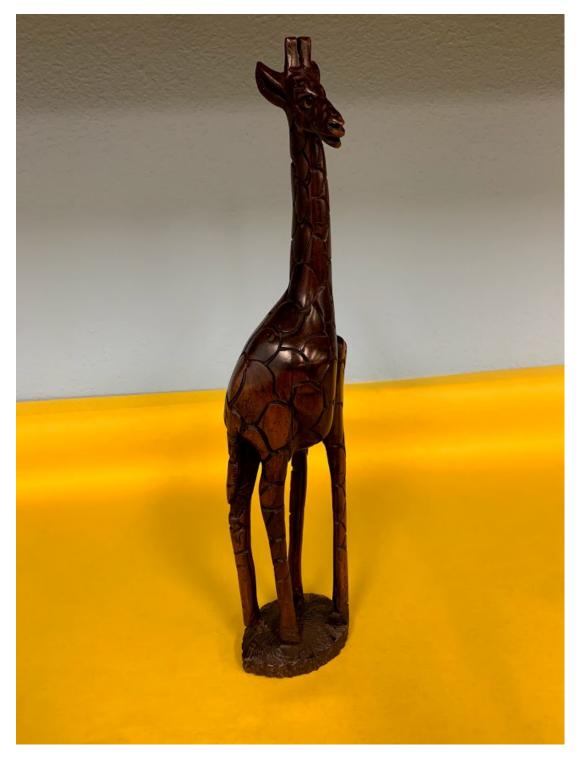

# HANDCRAFTED GIRAFFE FROM MALAWI, AFRICA

This handcrafted giraffe from Malawi, Africa measures 13 inches tall and 3 1/2 inches at base. Donated with funds given by Becky and John Smith.