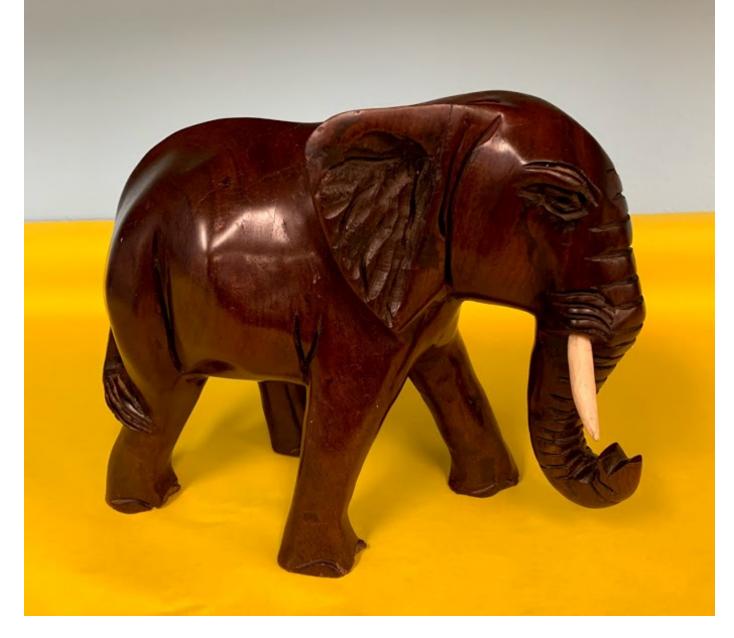

This handcrafted ironstone elephant from Malawi, Africa measures 9 inches tall and 12 inches long. Buy this and you won't want to ignore the "elephant in the room." Donated with funds given by Becky and John Smith.