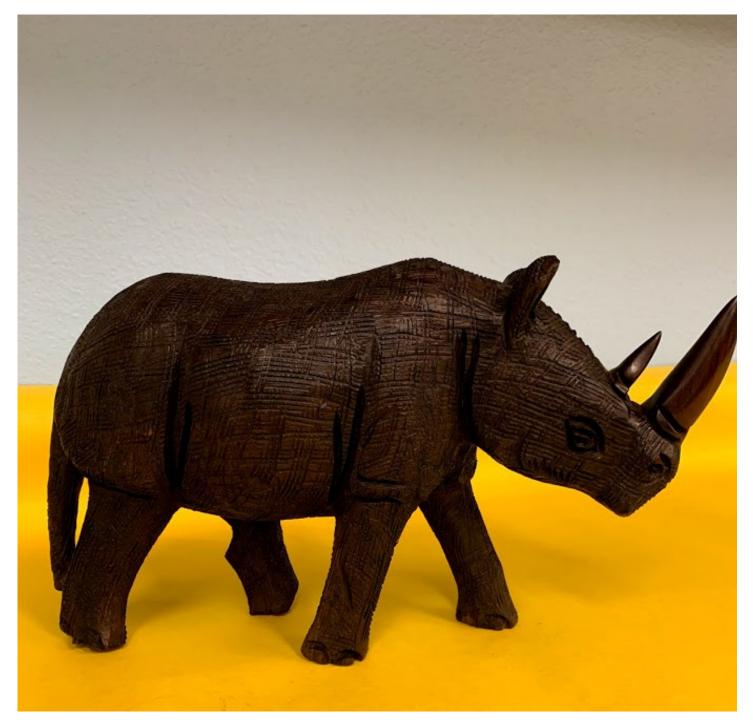

## HANDCRAFTED RHINOCEROS FROM MALAWI

This handcrafted rhinoceros from Malawi, Africa measures 7 inches tall and 11 inches long. Donated with funds given by Becky and John Smith.

Handcrafted globe from Malawi, Africa measures 6 1/2 inches tall with a circumference of 20 inches. Globe opens for storage of small items. Donated with funds given by Becky and John Smith.